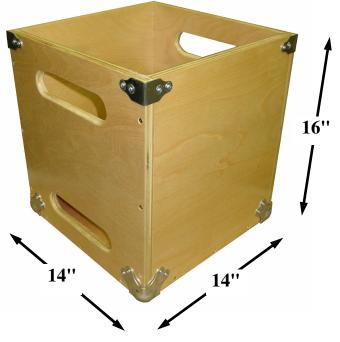

## Model 6032HD Heavy Lift Box

**INSIDE DIMENSIONS** 

## Model 6032HD Features:

- Heavy Duty Lift Box, Inside Dimensions 16"High x 14" Square
- Solid Core 3/4" Hardwood Plywood, Natural Finish
- Weight Capacity 155 LBS., Tare Weight 19 LBS., Total weight 174 LBS., 175 LBS MAX
- NIOSH standard, two high and two low hand slots, and one center weight post, 10" H, uses standard disk type weight plates with 1" DIA center hole, up to 10 KG or 25LB each plate (capacity: 6 each)
- Specially Reinforced stress points, joints and corners for maximum durability
- Furnished fully assembled