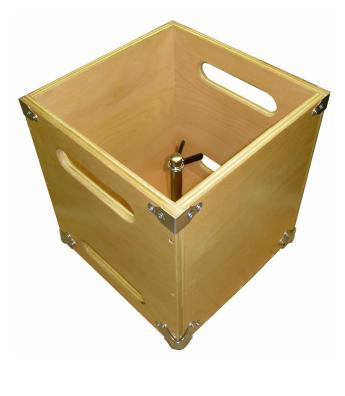

## Model 6032HD Heavy Lift Box

**INSIDE DIMENSIONS** 

## Model 6032HD Features:

- Heavy Duty Lift Box, Inside Dimensions 16"High x 14" Square
- Solid Core 3/4" Hardwood Plywood, Natural Finish
- Weight Capacity 155 LBS., Tare Weight 19 LBS., Total weight 174 LBS., 175 LBS MAX
- NIOSH standard, two high and two low hand slots, and one center weight post, 10" H, uses standard disk type weight plates with 1" DIA center hole, up to 10 KG or 25LB each plate (capacity: 6 each)
- Specially Reinforced stress points, joints and corners for maximum durability
- Furnished fully assembled