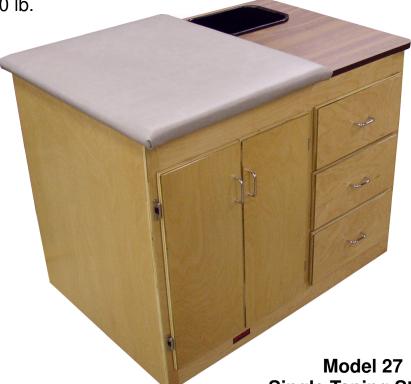

## Model 27 Single Taping Station Features:

- Your choice of 36" or 42" taping height.
- Padded vinyl upholstery in US 393 Black standard, with your choice of over 20 Bailey upholstery colors, and Natural or Dark Walnut wood finishes.
- Top Dimensions: 32" Deep x 26" Wide.
- Spacious 28 quart Wastebin, standard (may be deleted).
- Full depth adjustable shelf & Triple Drawers.
- Options include Locks and Special Tops.
- Cabinet footprint: 42" Wide x 30" Deep.
- Finished All-Around, use freestanding as an Island, or Inline.
- Use with Model 26 and form a three seat inline station!

• Weight capacity 500 lb. per seat!

Corporate Member

Single Taping Station (shown with Dove Gray Upholstery and Natural Finish)

See our full catalog of products at www.baileymfg.com