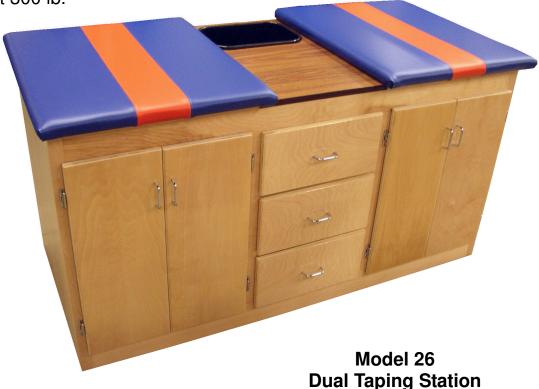

## **Model 26 Dual Taping Station**

## Model 26 Dual Taping Station Features:

- Your choice of 36" or 42" taping heights.
- Padded vinyl upholstery in US 393 Black standard, with your choice of over 20 Bailey upholstery colors, and Natural or Dark Walnut wood finishes.
- Top Dimensions: 32" Deep x 26" Wide.
- Spacious 28 quart Wastebin, standard (may be deleted).
- Full depth adjustable shelves & Triple Drawers.
- Options include Locks and Special Tops.
- Cabinet footprint: 66" Wide x 30" Deep.
- Finished All-Around, use freestanding as an Island, or Inline.
- Two units can form a 2+2 island!
- Weight capacity 500 lb. per seat!
- Ship weight 300 lb.

Corporate Member

(shown with Optional Team Color Upholstery and Natural Finish)

See our full catalog of products at www.baileymfg.com